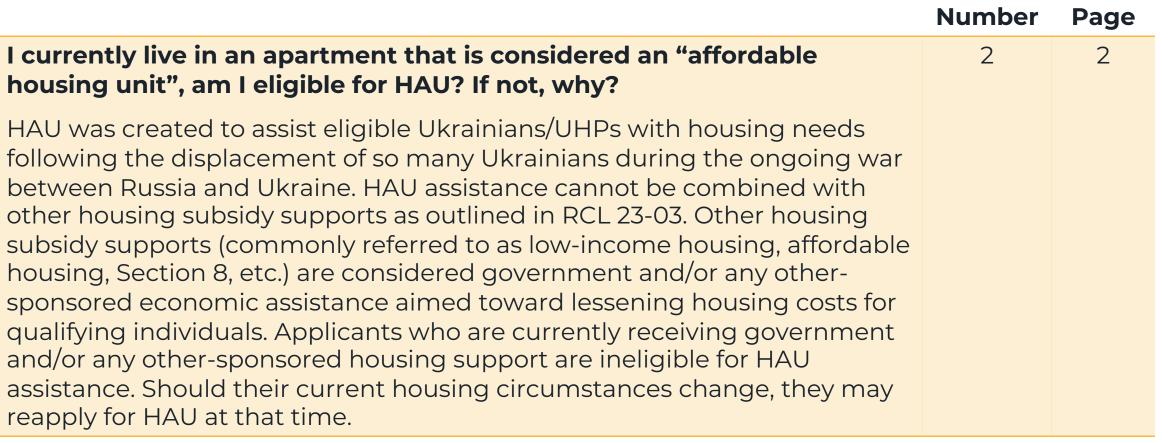

wer

The information below is provided by California Department of Social Services' Refugee Programs Bureau in response to submitted and frequently asked questions regarding the Housing Assistance for Ukrainians (HAU) Program. Questions highlighted in yellow were covered during the July 30<sup>th</sup>, 2024 webinar.

#### **Table of Contents**

| Eligibility Questions          |   |
|--------------------------------|---|
| Documentation and Verification | 2 |
| Payment and Support Details    | 4 |
| Administrative and Procedural  | 6 |
| Communication and Coordination | 7 |
|                                |   |

For detailed and technical information regarding these responses, please visit the source guidance as provided in the Refugee Coordinators Letters referenced below:





















## Question and Answers: Documentation & Verification



|                                                                                                                                                                                                                                                                                                                                                                                                                                                                                                                                                 | No. | Page |
|---------------------------------------------------------------------------------------------------------------------------------------------------------------------------------------------