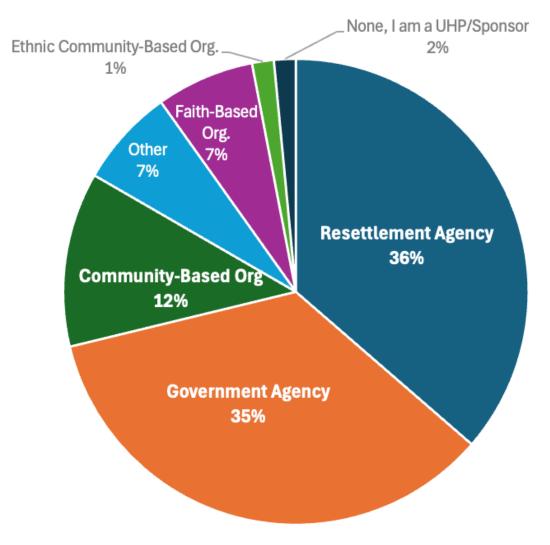

### **Registrations by Agency Type**

This session is **designed for providers** supporting Ukrainian newcomers, including staff from government agencies, resettlement agencies, and local organizations.